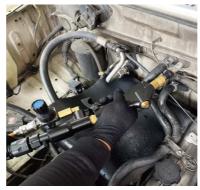

2 Flush Modes:

- \* Consistent Mode
- \* Pulsating Mode

Flushing from radiator side

Flushing from engine side