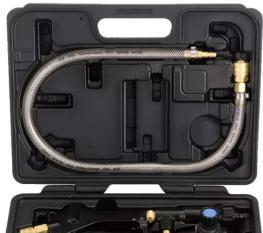

## \* Contents:

Pulsating flush tool x 1pc 88.5 x 2.7 x 2.7cm pvc net hose x 1pc Conical adapter 18 - 45mm x 1pc Conical adapter 9.7 - 25.7mm x 1pc Heater core adapter o5/8" x 1pc

Heater core adapter o1/2" x 1pc 1/2" garden hose connector x 1pc 90° euro quick release connector x 1pc Hose clamp 16-27mm x 2pcs Hose clamp 20-32mm x 2pcs