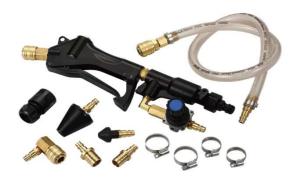

## **AT72V30**

- \* Powerful flush cleans impurities in cooling system with a pulsating effect.
- \* Adjustable trigger provides pulsating flush and regular consistent flush.
- \* Special back pressure one-way valve avoids excessive pressure accumulated in water hose.
- \* Different adaptors helps you to flush from engine, heater and radiator side.

## \* Contents:

Pulsating flush tool x 1pc 88.5 x 2.7 x 2.7cm pvc net hose x 1pc Conical adapter 18 - 45mm x 1pc Conical adapter 9.7 - 25.7mm x 1pc Heater core adapter o5/8" x 1pc

Heater core adapter o1/2" x 1pc 1/2" garden hose connector x 1pc 90° euro quick release connector x 1pc Hose clamp 16-27mm x 2pcs Hose clamp 20-32mm x 2pcs